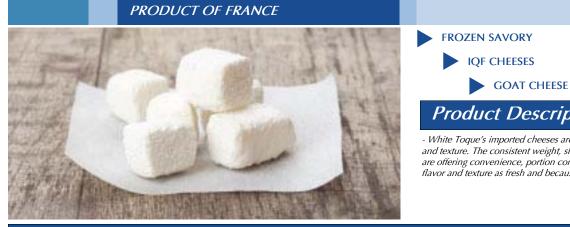

## Goat cheese diced IQF 2/11lb

## Cubes de fromage de chèvre

**Product Description** 

- White Toque's imported cheeses are individually quick frozen to preserve flavor and texture. The consistent weight, shape and quality of Soignon diced goat cheese are offering convenience, portion control and labor saving. They have identical flavor and texture as fresh and because they are IQF, they will not stick together.